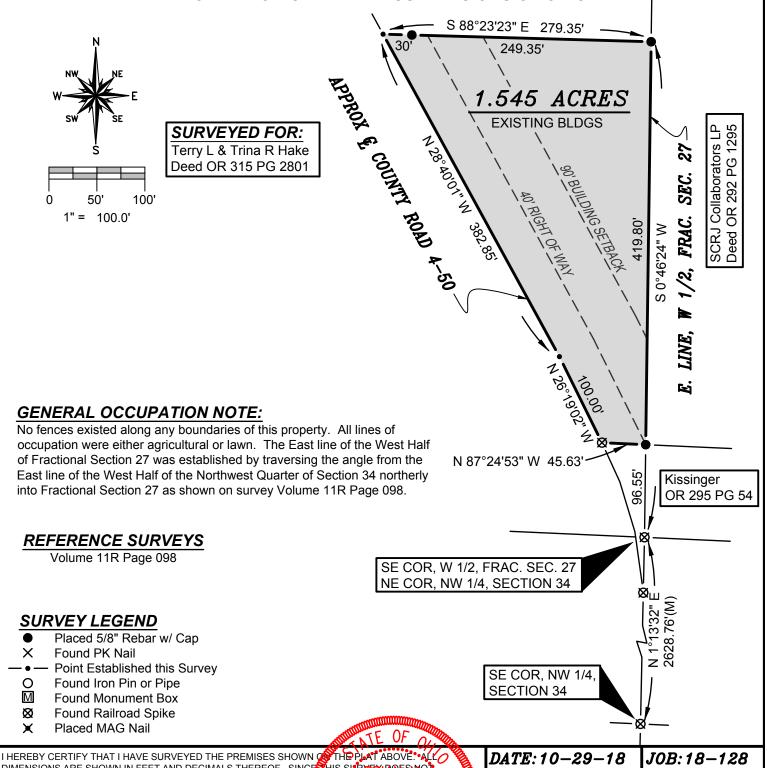

## PLAT OF SURVEY

A PARCEL OF LAND SITUATED IN THE WEST HALF OF FRACTION SECTION 27, TOWN 8 NORTH, RANGE 1 EAST, FLORENCE TOWNSHIP, WILLIAMS COUNTY, OHIO. LOCATED WITHIN THE NORTH AND THE EAST OF THE FIRST PRINCIPAL MERIDIAN OF THE ORIGINAL LAND SUBDIVISIONS OF OHIO.

HEREBY CERTIFY THAT I HAVE SURVEYED THE PREMISES SHOWN OF THE PLAT ABOVE. ALLO DIMENSIONS ARE SHOWN IN FEET AND DECIMALS THEREOF. SINCE HIS SURVEY PLACES HOW INCLUDE A TITLE SEARCH, THERE COULD BE EASEMENTS OR OTHER ENCUMBRANCES HOWN ON THE LAND WHICH ARE NOT SHOWN ON THIS SURVEY PLAT. IF THESE ABOVE THE NECESSARY INFORMATION. THE BEARINGS AND DISTANCES HOW ON THE PLANE COORDINATES, SPC83, ZONE-OHIO NORTH THIS SURVEY HAS BEEN RECORDED IN VOL. 27R PAGE 177 OF THE WILLIAMS COUNTY SURVEY RECORDS OF THE WILLIAMS OF THE WIL

BRIAN M. WIELAND - REGISTERED SURVEYOR NO. 8286

WIELAND SURVEYING & ENGINEERING, LLC 14067 COUNTY ROAD 20 WEST UNITY, OH 43570 419-553-0112 VOICE brian@wielandsurveying.com